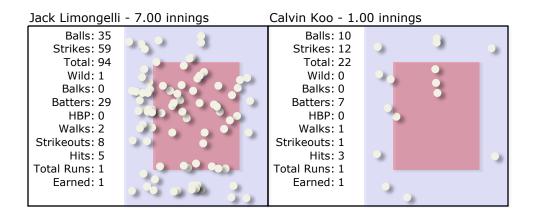

## Pitches with Game Notes

| Тор               | Batting: (3) #25 Matty Frierson Pitching: #3 Jack Limongelli Count: 0-1 #25 Matty Frierson bunts to reach first safely. NOTE: Beauty of a Bunt by Matty Frierson                                                                     |
|-------------------|--------------------------------------------------------------------------------------------------------------------------------------------------------------------------------------------------------------------------------------|
| Bottom            | Batting: (4) #5 Bryant Reese Pitching: #22 JD Callahan Count: 2-2 #17 Calvin Koo is picked off at third. NOTE: Gr8 pickoff throw by C - Frierson& tag by 3B - Camacho                                                                |
| Тор               | Batting: (7) #12 Nikko Clarke Pitching: #3 Jack Limongelli Count: 2-2 Pickoff attempt pitcher #3 Jack Limongelli to first baseman #5 Bryant Reese NOTE: Close play at 1B, but safe on pickoff attempt                                |
| Тор               | Batting: (9) #3 Ryan Tucker Pitching: #3 Jack Limongelli Count: 3-1 #3 Ryan Tucker grounds out on the throw shortstop #34 Tyler Kornguth to first baseman #5 Bryant Reese. NOTE: Called out at 1st Bang bang                         |
| Тор               | Batting: (1) #11 Garrett Monheim Pitching: #3 Jack Limongelli Count: 0-0 #11 Garrett Monheim grounds out on the throw third baseman #9 Grady Flahrty to first baseman #5 Bryant Reese. NOTE: Called out at first Looked safe         |
| Тор<br><b>4</b> - | Batting: (7) #12 Nikko Clarke Pitching: #3 Jack Limongelli Count: 0-1 #12 Nikko Clarke hits a line drive to the second baseman #17 Calvin Koo for an out.NOTE: Wow Terrific leaping catch by 2B - Koo                                |
| Bottom            | Batting: (2) #12 Henry Suarez Pitching: #22 JD Callahan Count: 1-2 #34 Tyler Kornguth is tagged out at home. NOTE: Nice play by C - Frierson on high wild pitch that Matty raced back to plate and tagged out runner trying to score |
| Тор               | Batting: (4) #13 Ryan Camacho Pitching: #3 Jack Limongelli Count: 0-1 #13 Ryan Camacho hits a line drive to the right fielder #18 Jack Sandifer for an out.NOTE: Hammered to RF and the fielder barely reached it                    |
| Тор               | Batting: (7) #12 Nikko Clarke Pitching: #3 Jack Limongelli Count: 0-1 #12 Nikko Clarke hits a hard fly ball for a double. NOTE: Clarke pounds one over LF head, 1-hop to the wall Double!!!                                          |
| Тор               | Batting: (9) #3 Ryan Tucker Pitching: #3 Jack Limongelli Count: 1-0 #3 Ryan Tucker hits a medium line drive for a single. #12 Nikko Clarke scores. NOTE: Yessss Line drive to RF, ties the game!!!                                   |
| Тор               | Batting: (9) #3 Ryan Tucker Pitching: #17 Calvin Koo Count: 0-0 #3 Ryan Tucker flies out to the right fielder #18 Jack Sandifer NOTE: Fasten your seatbelt Need these 3 outs to win                                                  |
| Bottom            | Batting: (2) #12 Henry Suarez Pitching: #4 Cade Nicol Count: 1-2 Foul Ball. NOTE: Foul ball that would've been an out without the net                                                                                                |