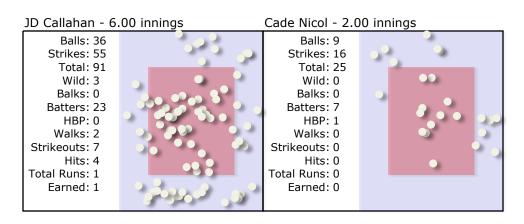

## Pitches with Game Notes

| Тор               | Batting: (3) #25 Matty Frierson Pitching: #3 Jack Limongelli Count: 0-1 #25 Matty Frierson bunts to reach first safely. NOTE: Beauty of a Bunt by Matty Frierson                                                                     |
|-------------------|--------------------------------------------------------------------------------------------------------------------------------------------------------------------------------------------------------------------------------------|
| Bottom            | Batting: (4) #5 Bryant Reese Pitching: #22 JD Callahan Count: 2-2 #17 Calvin Koo is picked off at third. NOTE: Gr8 pickoff throw by C - Frierson& tag by 3B - Camacho                                                                |
| Тор               | Batting: (7) #12 Nikko Clarke Pitching: #3 Jack Limongelli Count: 2-2 Pickoff attempt pitcher #3 Jack Limongelli to first baseman #5 Bryant Reese NOTE: Close play at 1B, but safe on pickoff attempt                                |
| Тор               | Batting: (9) #3 Ryan Tucker Pitching: #3 Jack Limongelli Count: 3-1 #3 Ryan Tucker grounds out on the throw shortstop #34 Tyler Kornguth to first baseman #5 Bryant Reese. NOTE: Called out at 1st Bang bang                         |
| Тор               | Batting: (1) #11 Garrett Monheim Pitching: #3 Jack Limongelli Count: 0-0 #11 Garrett Monheim grounds out on the throw third baseman #9 Grady Flahrty to first baseman #5 Bryant Reese. NOTE: Called out at first Looked safe         |
| Тор<br><b>4</b> - | Batting: (7) #12 Nikko Clarke Pitching: #3 Jack Limongelli Count: 0-1 #12 Nikko Clarke hits a line drive to the second baseman #17 Calvin Koo for an out.NOTE: Wow Terrific leaping catch by 2B - Koo                                |
| Bottom            | Batting: (2) #12 Henry Suarez Pitching: #22 JD Callahan Count: 1-2 #34 Tyler Kornguth is tagged out at home. NOTE: Nice play by C - Frierson on high wild pitch that Matty raced back to plate and tagged out runner trying to score |
| Тор               | Batting: (4) #13 Ryan Camacho Pitching: #3 Jack Limongelli Count: 0-1 #13 Ryan Camacho hits a line drive to the right fielder #18 Jack Sandifer for an out.NOTE: Hammered to RF and the fielder barely reached it                    |
| Тор               | Batting: (7) #12 Nikko Clarke Pitching: #3 Jack Limongelli Count: 0-1 #12 Nikko Clarke hits a hard fly ball for a double. NOTE: Clarke pounds one over LF head, 1-hop to the wall Double!!!                                          |
| Тор               | Batting: (9) #3 Ryan Tucker Pitching: #3 Jack Limongelli Count: 1-0 #3 Ryan Tucker hits a medium line drive for a single. #12 Nikko Clarke scores. NOTE: Yessss Line drive to RF, ties the game!!!                                   |
| Тор               | Batting: (9) #3 Ryan Tucker Pitching: #17 Calvin Koo Count: 0-0 #3 Ryan Tucker flies out to the right fielder #18 Jack Sandifer NOTE: Fasten your seatbelt Need these 3 outs to win                                                  |
| Bottom            | Batting: (2) #12 Henry Suarez Pitching: #4 Cade Nicol Count: 1-2 Foul Ball. NOTE: Foul ball that would've been an out without the net                                                                                                |